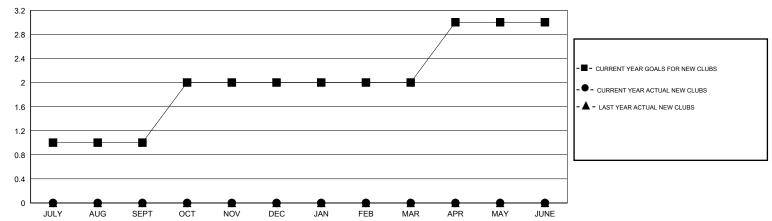

## GOALS AND ACTUAL MEMBERS CUMULATIVE

| DROPPED CLUBS: 0  DROPPED MEMBERS |             | 6 CLUBS OF 36 ADDED 1 OR MORE<br>NEW MEMBERS | GENDER DISTRIBU  MALE  FEMALE         | TION<br>525 (67.92%)<br>248 (32.08%) |           |
|-----------------------------------|-------------|----------------------------------------------|---------------------------------------|--------------------------------------|-----------|
| CLUB CANCELLED                    | 1<br>0<br>5 | CLICK HERE FOR HEALTH ASSESSMENT DATA        | FAMILY UNIT MEMBERS HEAD OF HOUSEHOLD |                                      | 113<br>56 |
| TOTAL                             | 6           |                                              | NON-HEAD OF HOUSEHOL                  | 57                                   |           |

## LOCATION OKLAHOMA

GMT CA 1

|                             |                  | Clubs             |                  |                  |                             |                    | Members                             |                    |                  |  |
|-----------------------------|------------------|-------------------|------------------|------------------|-----------------------------|--------------------|-------------------------------------|--------------------|------------------|--|
|                             | RESUI            | LTS FOR 2015-2016 | <b>i</b>         |                  | RESULTS FOR 2015-2016       |                    |                                     |                    |                  |  |
| QUARTER                     | NEW CLUB<br>GOAL | NEW CLUBS         | DROPPED<br>CLUBS | NET<br>GAIN/LOSS | QUARTER                     | NEW MEMBER<br>GOAL | CHARTER AND<br>NEW MEMBERS<br>ADDED | DROPPED<br>MEMBERS | NET<br>GAIN/LOSS |  |
| JULY/AUG/SEPT               | 1                | 0                 | 0                | 0                | JULY/AUG/SEPT               | 55                 | 7                                   | 6                  | 1                |  |
| OCT/NOV/DEC                 | 1                | 0                 | 0                |                  | OCT/NOV/DEC                 | 20                 | 0                                   | 0                  | 0                |  |
| JAN/FEB/MAR<br>APR/MAY/JUNE | 0                | 0                 | 0                | 0                | JAN/FEB/MAR<br>APR/MAY/JUNE | 18<br>32           | 0                                   | 0                  | 0                |  |